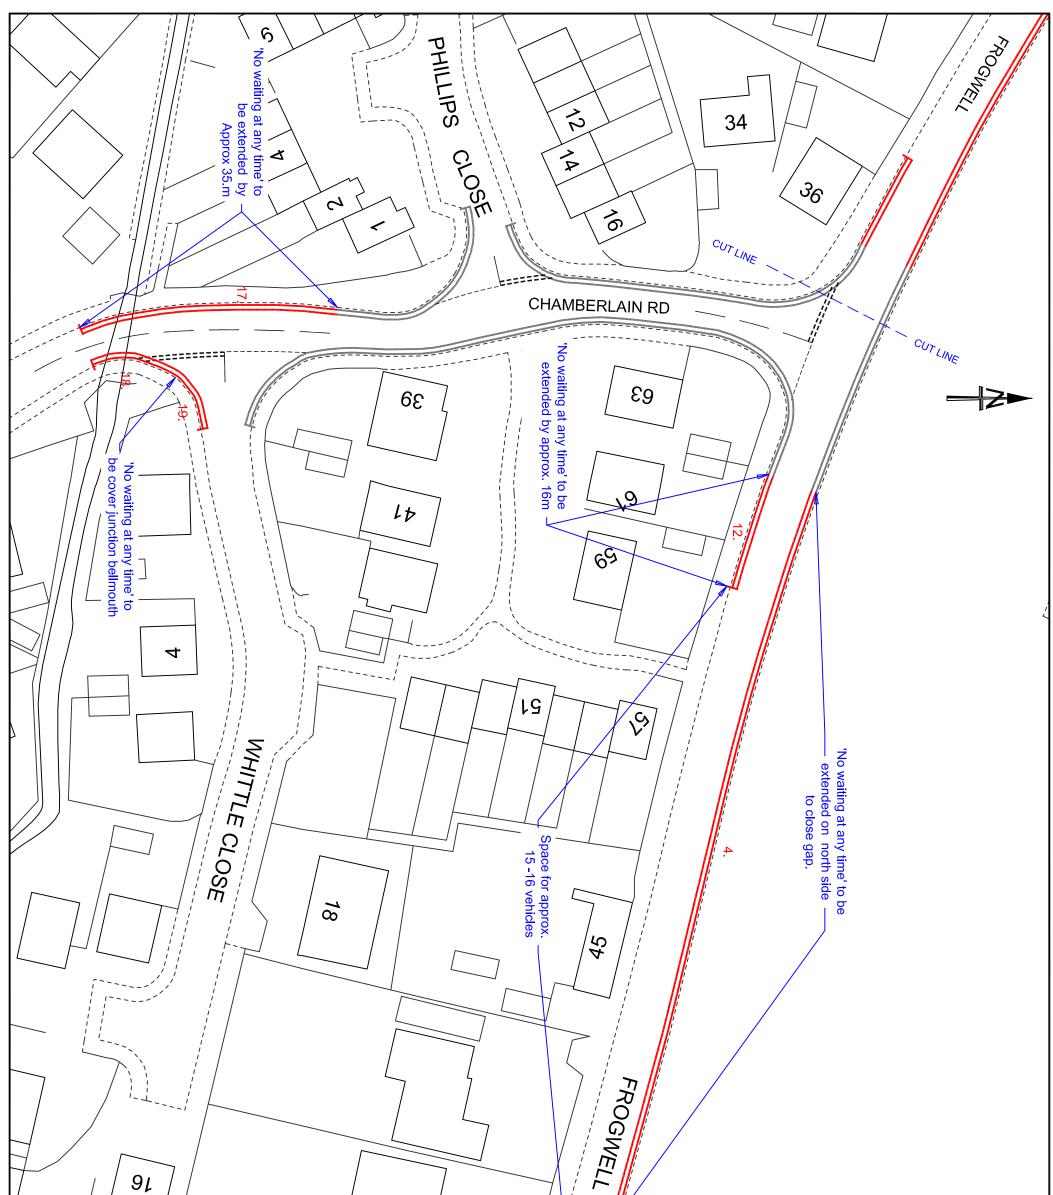

|                               |             | 1           |                                                                      |                        |              |         |            |   |          |     | 7 |                                                                                                                     | NE —                                      |       |                                                                                                                                                                                                                                                                                                                                          | CUTLINE                     |                                   |
|-------------------------------|-------------|-------------|----------------------------------------------------------------------|------------------------|--------------|---------|------------|---|----------|-----|---|---------------------------------------------------------------------------------------------------------------------|-------------------------------------------|-------|------------------------------------------------------------------------------------------------------------------------------------------------------------------------------------------------------------------------------------------------------------------------------------------------------------------------------------------|-----------------------------|-----------------------------------|
| רובה אהר.                     | DRAWING No. | SCALES:     | DRAWING TITLE:                                                       | PROJECT                |              |         | O 27/06/16 | ≻ | 0 0<br>0 | m ¬ | Π |                                                                                                                     |                                           |       | This<br>with t<br>Una<br>ar                                                                                                                                                                                                                                                                                                              |                             | NOTES:                            |
|                               |             |             | P                                                                    |                        |              |         |            |   |          |     |   | ç                                                                                                                   | - (                                       | 5     | map i<br>he pe<br>Cont<br>uthori<br>nd may                                                                                                                                                                                                                                                                                               | L                           | ш                                 |
| muan contraction and the      | 2016-09     | 1:500       | ROP                                                                  |                        | 8            |         |            |   |          |     |   | wei                                                                                                                 | Traffic                                   | /ilts | s reprodu<br>rmission<br>roller of H<br>«<br>sed repro<br>y lead to<br>Wiltshir                                                                                                                                                                                                                                                          | Prop                        | Exist                             |
|                               | 12 MR F     |             | DSEE                                                                 | E FR                   | SNC          | DRAWING |            |   |          |     |   | Iall, By<br>Wilts<br>Tel:<br>bslte: \                                                                               | & No                                      | shi   | oduced<br>on of O<br>of Her N<br>© Cr<br>produc<br>to pros                                                                                                                                                                                                                                                                               | os<br>ed                    | ing 'l                            |
| Inter Deales Lutipe           | ROGV        |             | D AMI<br>RES                                                         | FROGWELL               |              |         |            |   |          |     | _ | /these<br>hire, E<br>0300                                                                                           | / w                                       | hire  | l from<br>Drdnar<br>rown c<br>rown c<br>secutio<br>secutio                                                                                                                                                                                                                                                                               | Z <sub>o</sub>              | No M                              |
| JETHATING UP IN VALUE SCHE    | - <u>m</u>  |             | E<br>PROPOSED AMENDMENT TO<br>WAITING RESTRICTIONS<br>(SHEET 3 OF 4) | FROGWELL<br>CHIPPENHAM | CONSULTATION | PURPOSE |            |   |          |     |   | County Hall, Bythesea Road, Trowbridge<br>Wiltshire, BA14 8JD<br>Tel: 0300 4560100<br>Webstte: www.wiltshire.gov.uk | & Network Management                      | 0     | rom Ordnance Sur<br>Inance Survey on<br>ajesty's Stationery<br>wn copyright.<br>on Infringes Crowr<br>cution or Civil Proc<br>cution or Civil Proc<br>cution or Civil Proc                                                                                                                                                               | Proposed 'No Waiting at any | Vaiting                           |
|                               |             | <u>v</u>    | IONS                                                                 |                        | l S          | ···   3 |            |   |          |     | 0 | , Trow<br>JD<br>)0                                                                                                  | erybod<br>nager                           | DC    | nce Su<br>vey or<br>nt.<br>NI Pro<br>50) 2011                                                                                                                                                                                                                                                                                            | ng<br>a                     | g at a                            |
| novio usz riugnei - matrig ne | REVISION    | SHEET SIZE: | °<br>TO                                                              |                        |              |         |            |   |          |     |   | /bridge<br>lk                                                                                                       | Where everybody matters<br>ork Management | nci   | This map is reproduced from Ordnance Survey material<br>with the permission of Ordnance Survey on behalf of the<br>Controller of Her Majesty's Stationery Office<br>© Grown copyright.<br>Unauthorised reproduction infringes Crown Copyright<br>and may lead to prosecution or Civil Proceedings.<br>Witishire Council (100049050) 2016 | t any T                     | Existing 'No Waiting at any Time' |
| waniy Resilu                  |             |             |                                                                      |                        |              |         |            |   |          |     |   |                                                                                                                     | S.                                        | -     | of the<br>ight                                                                                                                                                                                                                                                                                                                           | Time_                       | ne'                               |
| Makau Induk                   | 0           | A3          |                                                                      |                        |              |         |            |   |          |     |   |                                                                                                                     |                                           |       |                                                                                                                                                                                                                                                                                                                                          |                             |                                   |